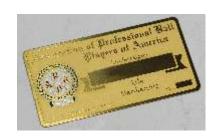

- 63" x Any Length

High Quality HD Dye inks for dark black output @10 Paisa Per Quare Inch running cost (Ink and Media) Driven with Accurip & FilmGate for FM dot & Custom Screening















CMYK with Under Base White or Discharge White









CYAN

MAGENTA

YELLOW

BLACK







DETAIL VIEW



**Manual Tshirts Screen Printing** 



**Automatic Tshirts Screen Printing** 

# Film Making System Applications...



### FLEXO PRINTING POLYMER PLATE & FINAL PRODUCT







### **OFFSET Plate making**



Design on Film





PS Offset Plate 133 Lpi Max



Printing on 4 Color Offset this product is Ideal for Newspapers, Regular Publishing Books, Posters, Spot Color or Halftone Jobs upto 133 Lpi cover 90% Printing Needs for small cities

## Gold - Brass ETCHING using Negative Film Print









+91-9988147000



# **Lasertech Technologies**

PUNJAB-1st Floor, Satya Complex, Dugri Road, Ludhiana-PUNJAB #9780025001 DELHI-i9/40, Sector 16, Rohini , Delhi. # 9872848829 JAMMU - 322A, Shastri Nagar, Jammu. # 9988147000