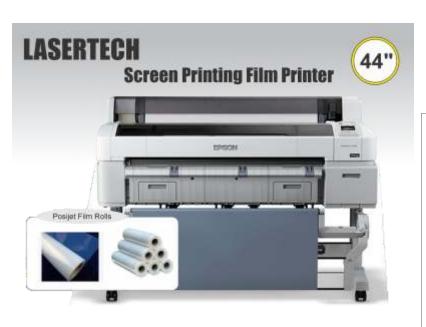

# Screen Printing Film Printer Posijet Fim Rols

# FOR SCREEN PRINTING...

Available sizes...

- 13" x19"
- 24" x Any length
- 36" x Any Length
- 44" x Any Length
- 63" x Any Length

High Quality HD Dye inks for dark black output @10 Paisa Per Quare Inch running cost (Ink and Media) Driven with Accurip & FilmGate for FM dot & Custom Screening