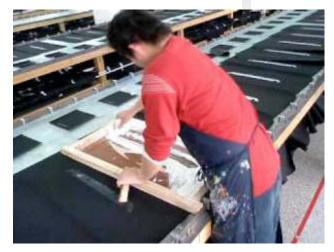

CMYK with Under Base White or Discharge White

CYAN

MAGENTA

YELLOW

BLACK

DETAIL VIEW

**Manual Tshirts Screen Printing** 

**Automatic Tshirts Screen Printing** 