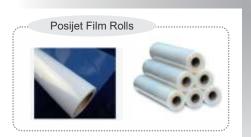

r and using Special HD Positive Ink and Special RIP Software which convert a normal inkjet printer into a PostScript Printer which is capable to print from 10 Lpi to 170 Lpi with variable Angle, Shape, Dot Shape controls like ROUND, ELIPITICAL, SQAURE, DIAMOND, etc.

Also Compatible to print CUSTOM SCREENING, HYBRID SCREENING, FM SCREENING & ROSETTE SCREEING in Special cases.



# LASERTECH

# **Film Making System for T-Shirts Printing**





Small Size-13"x19" Printer
+ RIP Software
Rs. 47,000/-

# FOR SCREEN PRINTING...

Available sizes...

- 13" x19"
- 24" x Any length
- 36" x Any Length
- 44" x Any Length
- 63" x Any Length

High Quality HD Dye inks for dark black output @10 Paisa Per Quare Inch running cost (Ink and Media) Driven with Accurip & FilmGate for FM dot & Custom Screening















CMYK with Under Base White or Discharge White









CYAN

MAGENTA

YELLOW

BLACK







DETAIL VIEW



**Manual Tshirts Screen Printing** 



**Automatic Tshirts Screen Printing** 

# Film Making System Applications...



### FLEXO PRINTING POLYMER PLATE & FINAL PRODUCT







### **OFFSET Plate making**



Design on Film





PS Offset Plate 133 Lpi Max



Printing on 4 Color Offset this product is Ideal for Newspapers, Regular Publishing Books, Posters, Spot Color or Halftone Jobs upto 133 Lpi cover 90% Printing Needs for small cities

## Gold - Brass ETCHING using Negative Film Print









+91-9988147000



# **Lasertech Technologies**

PUNJAB-1st Floor, Satya Complex, Dugri Road, Ludhiana-PUNJAB #9780025001 DELHI-i9/40, Sector 16, Rohini , Delhi. # 9872848829 JAMMU