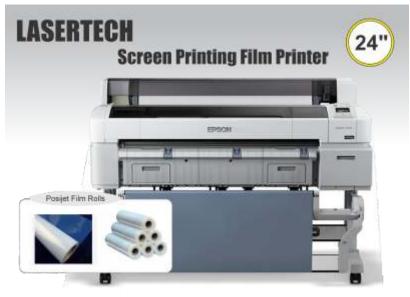

# Screen Printing Film Printer Posijet Fim Rols

# FOR SCREEN PRINTING...

Available sizes...

- 13" x19"
- 24" x Any length
- 36" x Any Length
- 44" x Any Length
- 63" x Any Length

High Quality HD Dye inks for dark black output @10 Paisa Per Quare Inch running cost (Ink and Media) Driven with Accurip & FilmGate for FM dot & Custom Screening