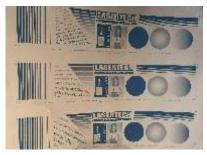

# Screen Printing Film Printer Posijet Fim Rols

# FOR SCREEN PRINTING...

Available sizes...

- 13" x19"
- 24" x Any length
- 36" x Any Length
- 44" x Any Length
- 63" x Any Length

High Quality HD Dye inks for dark black output @10 Paisa Per Quare Inch running cost (Ink and Media) Driven with Accurip & FilmGate for FM dot & Custom Screening