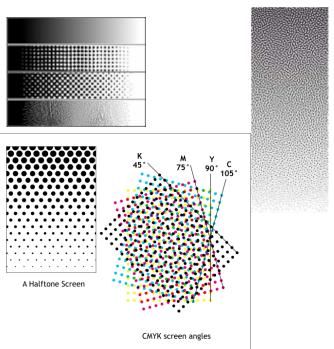

Our System using EPSON Large Format Printer and using Special HD Positive Ink and Special RIP Software which convert a normal inkjet printer into a PostScript Printer which is capable to print from 10 Lpi to 170 Lpi with variable Angle, Shape, Dot Shape controls like ROUND, ELIPITICAL, SQAURE, DIAMOND, etc.

Also Compatible to print CUSTOM SCREENING, HYBRID SCREENING, FM SCREENING & ROSETTE SCREEING in Special cases.